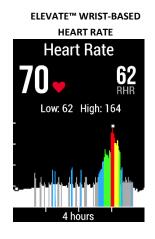

>ACTIVITIES    | Records all your activities including running, cycling, swimming, golf and paddleboarding plus tracks your steps and sleep. Garmin Move IQ™ motion detector even records activities when you forget to press the start button. |
|     | LONG BATTERY LIFE <sup>2</sup>  | Active as long as you are! Up to 8 days of use.                                                                                                                                                                                |
|     | DISPLAY/FORM FACTOR             | High-resolution, always on, sunlight-readable, colour touchscreen display and a sporty watch design.                                                                                                                           |

#### **SCREENSHOTS:**













# **PRODUCT COMPARISON:**

|                                        | νίνοfit® 2 | vívofit® 3 | vívosmart®   | vívosmart® HR | vívoactive®                        | vívoactive® HR                    |
|----------------------------------------|------------|------------|--------------|---------------|------------------------------------|-----------------------------------|
| Battery life                           | 1+ year    | 1+ year    | Up to 7 days | Up to 5 days  | Up to 3 weeks/<br>10 hrs. with GPS | Up to 8 days/<br>13 hrs. with GPS |
| 5 ATM (50 m) water rating <sup>3</sup> | •          | •          | •            | •             | •                                  | •                                 |
| Steps <sup>4</sup>                     | •          | •          |