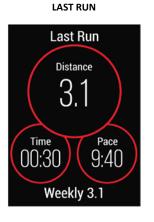

IVITIES    | Records all your activities including running, cycling, swimming, golf and paddleboarding plus tracks your steps and sleep. Garmin Move IQ™ motion detector even records activities when you forget to press the start button. |
|     | LONG BATTERY LIFE <sup>2</sup>  | Active as long as you are! Up to 8 days of use.                                                                                                                                                                                |
|     | DISPLAY/FORM FACTOR             | High-resolution, always on, sunlight-readable, colour touchscreen display and a sporty watch design.                                                                                                                           |

#### **SCREENSHOTS:**













# **PRODUCT COMPARISON:**

|                                        | νίνοfit® 2 | vívofit® 3 | vívosmart®   | vívosmart® HR | vívoactive®                        | vívoactive® HR                    |
|----------------------------------------|------------|------------|--------------|---------------|------------------------------------|-----------------------------------|
| Battery life                           | 1+ year    | 1+ year    | Up to 7 days | Up to 5 days  | Up to 3 weeks/<br>10 hrs. with GPS | Up to 8 days/<br>13 hrs. with GPS |
| 5 ATM (50 m) water rating <sup>3</sup> | •          | •          | •            | •             | •                                  | •                                 |
| Steps <sup>4</sup>                     | •          | •          | •