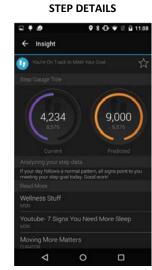

ing app                    |            |            |              |               |                                    | •                                 |
| Connect IQ™ store app                  |            |            |              |               | •                                  | •                                 |
| ANT+ sensor                            |            |            |              |               |                                    | •                                 |



## **GARMIN CONNECT™ MOBILE APP:**

Concise, easy to understand charts, graphs, maps and more let you view your activities, track progress toward goals and wirelessly upload and share relevant data directly with the online Garmin Connect network.



#### MY DAY

My Day

5:45

2,680

12,750



#### CHALLENGE LEADERBOARD



## SLEEP



# **PRODUCT CONFIGURATION:**

| Includes: vívoactive HR, charging/data clip, manual | Part Number  | Barcode      |  |
|-----------------------------------------------------|--------------|--------------|--|
| vívoactive HR, Black, Regular, WW                   | 010-01605-00 | 753759154363 |  |
| vívoactive HR, Black, Extra Large, WW               | 010-01605-01 | 753759154370 |  |

## **PHYSICAL AND PERFORMANCE:**

| Unit dimensions: (WxHxD)     | 3.0 cm x 5.7 cm x 1.2 cm                |
|------------------------------|-----------------------------------------|
| Band sizes:                  | Regular - 137-195 mm<br>XL - 162-225 mm |
| Unit weight:                 | 45.4 g                                  |
| Gift box dimensions: (WxHxD) | 7.