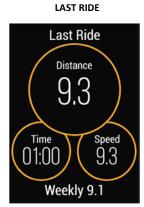

ITIES    | Records all your activities including running, cycling, swimming, golf and paddleboarding plus tracks your steps and sleep. Garmin Move IQ™ motion detector even records activities when you forget to press the start button. |
|     | LONG BATTERY LIFE <sup>2</sup>  | Active as long as you are! Up to 8 days of use.                                                                                                                                                                                |
|     | DISPLAY/FORM FACTOR             | High-resolution, always on, sunlight-readable, colour touchscreen display and a sporty watch design.                                                                                                                           |

#### **SCREENSHOTS:**













# **PRODUCT COMPARISON:**

|                                        | νίνοfit® 2 | vívofit® 3 | vívosmart®   | vívosmart® HR | vívoactive®                        | vívoactive® HR                    |
|----------------------------------------|------------|------------|--------------|---------------|------------------------------------|-----------------------------------|
| Battery life                           | 1+ year    | 1+ year    | Up to 7 days | Up to 5 days  | Up to 3 weeks/<br>10 hrs. with GPS | Up to 8 days/<br>13 hrs. with GPS |
| 5 ATM (50 m) water rating <sup>3</sup> | •          | •          | •            | •             | •                                  | •                                 |
| Steps <sup>4</sup>                     | •          | •          | •