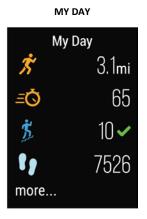

CTIVITIES    | Records all your activities including running, cycling, swimming, golf and paddleboarding plus tracks your steps and sleep. Garmin Move IQ™ motion detector even records activities when you forget to press the start button. |
|     | LONG BATTERY LIFE <sup>2</sup>  | Active as long as you are! Up to 8 days of use.                                                                                                                                                                                |
|     | DISPLAY/FORM FACTOR             | High-resolution, always on, sunlight-readable, colour touchscreen display and a sporty watch design.                                                                                                                           |

#### **SCREENSHOTS:**













# **PRODUCT COMPARISON:**

|                                        | νίνοfit® 2 | vívofit® 3 | vívosmart®   | vívosmart® HR | vívoactive®                        | vívoactive® HR                    |
|----------------------------------------|------------|------------|--------------|---------------|------------------------------------|-----------------------------------|
| Battery life                           | 1+ year    | 1+ year    | Up to 7 days | Up to 5 days  | Up to 3 weeks/<br>10 hrs. with GPS | Up to 8 days/<br>13 hrs. with GPS |
| 5 ATM (50 m) water rating <sup>3</sup> | •          | •          | •            | •             | •                                  | •                                 |
| Steps <sup>4</sup>                     | •          | •          | •