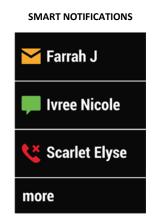

IES    | Records all your activities including running, cycling, swimming, golf and paddleboarding plus tracks your steps and sleep. Garmin Move IQ™ motion detector even records activities when you forget to press the start button. |
|     | LONG BATTERY LIFE <sup>2</sup>  | Active as long as you are! Up to 8 days of use.                                                                                                                                                                                |
|     | DISPLAY/FORM FACTOR             | High-resolution, always on, sunlight-readable, colour touchscreen display and a sporty watch design.                                                                                                                           |

#### **SCREENSHOTS:**













# **PRODUCT COMPARISON:**

|                                        | νίνοfit® 2 | vívofit® 3 | vívosmart®   | vívosmart® HR | vívoactive®                        | vívoactive® HR                    |
|----------------------------------------|------------|------------|--------------|---------------|------------------------------------|-----------------------------------|
| Battery life                           | 1+ year    | 1+ year    | Up to 7 days | Up to 5 days  | Up to 3 weeks/<br>10 hrs. with GPS | Up to 8 days/<br>13 hrs. with GPS |
| 5 ATM (50 m) water rating <sup>3</sup> | •          | •          | •            | •             | •                                  | •                                 |
| Steps <sup>4</sup>                     | •          | •          | •