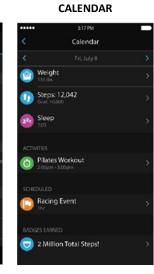

|              |               |                                    | •                                 |
| Connect IQ™ store app                  |            |            |              |               | •                                  | •                                 |
| ANT+ sensor                            |            |            |              |               |                                    | •                                 |



## **GARMIN CONNECT™ MOBILE APP:**

Concise, easy to understand charts, graphs, maps and more let you view your activities, track progress toward goals and wirelessly upload and share relevant data directly with the online Garmin Connect network.



#### MY DAY

My Day

5:45

2,680

12,750



#### CHALLENGE LEADERBOARD



## SLEEP



# **PRODUCT CONFIGURATION:**

| Includes: vívoactive HR, charging/data clip, manual | Part Number  | Barcode      |  |
|-----------------------------------------------------|--------------|--------------|--|
| vívoactive HR, Black, Regular, WW                   | 010-01605-00 | 753759154363 |  |
| vívoactive HR, Black, Extra Large, WW               | 010-01605-01 | 753759154370 |  |

## **PHYSICAL AND PERFORMANCE:**

| Unit dimensions: (WxHxD)     | 3.0 cm x 5.7 cm x 1.2 cm                |
|------------------------------|-----------------------------------------|
| Band sizes:                  | Regular - 137-195 mm<br>XL - 162-225 mm |
| Unit weight:                 | 45.4 g                                  |
| Gift box dimensions: (WxHxD) | 7.9 x 15.4 x 6.3 cm                     |
|